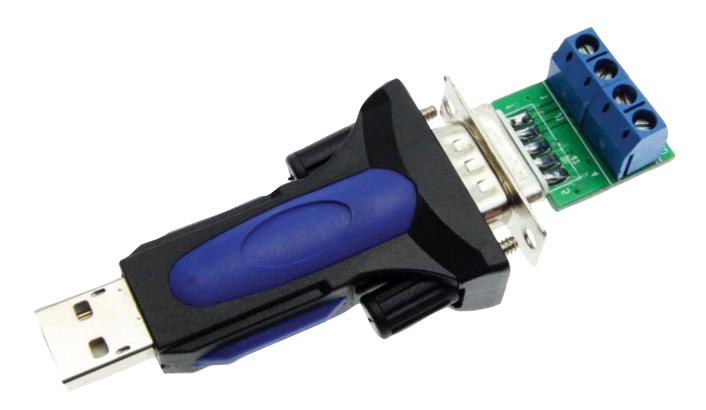

# Mini Adapter with Terminal Block

USB 2.0 to RS485 Mini Adapter with Terminal Block USB2RS485 / 383106398019

## USB 2.0 to RS485 Mini Adapter with Terminal Block

### Includes

- · USB to RS485 Adapter
- · DB9 to 4-pin Terminal Block adapter
- · Driver Disk
- · 2ft USB extention cable